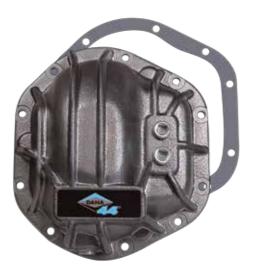

## **NEW!** Nodular Iron Performance Diff Cover. Engineered for Off-Road.

\*For Dana applications – includes Dana plate.

\*\*For non-Dana applications — includes Spicer plate.

- Coverage for Dana axle applications\*
- Coverage for Ford 9.75" and 8.8" axle applications\*\*
- Designed and engineered for performance applications
- Manufactured from high-strength, nodular iron
- Built with ribbing to protect differential components from off-road hazards
- Ensures greater housing rigidity
- Raised fill plug for increased fluid capacity on high pinion angles
- Includes hardware and drain plug
- Includes Spicer® differential cover performance gaskets
  - Download the performance gasket brochure at www.SpicerParts.com/literature.

| Dana #   | Model                                             |
|----------|---------------------------------------------------|
| 10023534 | Spicer® Dana 30™ Nodular Iron Differential Cover  |
| 10023535 | Spicer® Dana 35™ Nodular Iron Differential Cover  |
| 10023536 | Spicer® Dana 44™ Nodular Iron Differential Cover  |
| 10023537 | Spicer® Dana 80™ Nodular Iron Differential Cover  |
| 10023538 | Spicer® Ford 8.8 Nodular Iron Differential Cover  |
| 10023539 | Spicer® Ford 9.75 Nodular Iron Differential Cover |