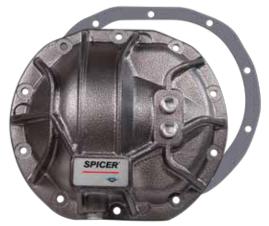

## **NEW!** Nodular Iron Performance Diff Cover. Engineered for Off-Road.

\*For Dana applications – includes Dana plate.

\*\*For non-Dana applications — includes Spicer plate.

- Coverage for Dana axle applications\*
- Coverage for Ford 9.75" and 8.8" axle applications\*\*
- Designed and engineered for performance applications
- Manufactured from high-strength, nodular iron
- Built with ribbing to protect differential components from off-road hazards
- Ensures greater housing rigidity
- Raised fill plug for increased fluid capacity on high pinion angles
- Includes hardware and drain plug
- Includes Spicer® differential cover performance gaskets
  - Download the performance gasket brochure at www.SpicerParts.com/literature.

| Dana #   | Model                                             |
|----------|---------------------------------------------------|
| 10023534 | Spicer® Dana 30™ Nodular Iron Differential Cover  |
| 10023535 | Spicer® Dana 35™ Nodular Iron Differential Cover  |
| 10023536 | Spicer® Dana 44™ Nodular Iron Differential Cover  |
| 10023537 | Spicer® Dana 80™ Nodular Iron Differential Cover  |
| 10023538 | Spicer® Ford 8.8 Nodular Iron Differential Cover  |
| 10023539 | Spicer® Ford 9.75 Nodular Iron Differential Cover |