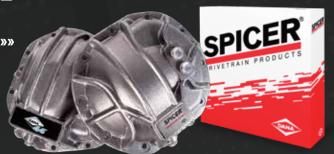

## SPICER® NODULAR IRON PERFORMANCE **DIFFERENTIAL COVERS**

### **Tougher Than Terrain.**

For full-performance differential covers that are engineered with the serious off-roader in mind, get the same name you trust for all your drivetrain products—genuine Spicer. Manufactured from high-strength nodular iron, Spicer performance diff covers are built to meet the demands of any environment. Don't trust a knock-off to protect your intricate differential parts. Count on the legendary Spicer brand.

## **NEW!** Nodular Iron Performance Diff Cover. Engineered for Off-Road.

\*For Dana applications – includes Dana plate.

\*\*For non-Dana applications — includes Spicer plate.

- Coverage for Dana axle applications\*
- Coverage for Ford 9.75" and 8.8" axle applications\*\*
- Designed and engineered for performance applications
- Manufactured from high-strength, nodular iron
- Built with ribbing to protect differential components from off-road hazards
- Ensures greater housing rigidity
- Raised fill plug for increased fluid capacity on high pinion angles
- Includes hardware and drain plug
- Includes Spicer® differential cover performance gaskets
  - Download the performance gasket brochure at www.SpicerParts.com/literature.