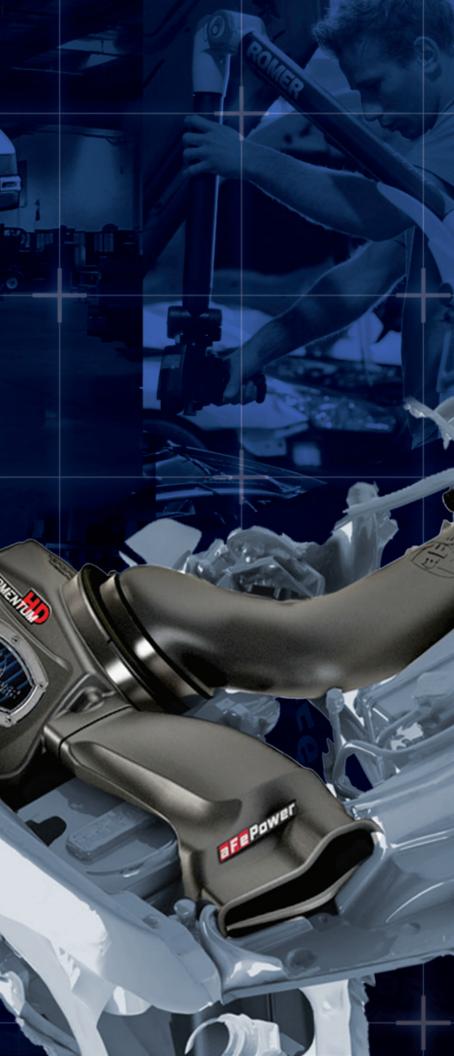

# PERFORMANCE AIR FILTERS

### FLOW IS OUR MIDDLE NAME

04-003842A FOR 24-91092

> 35.37 2X R1.393

> > [261.52] 2X R10.296

> > > 266.6 2X R10.50

Back in 1999, we set out to provide the ultimate air filter for OE replacement, racing, off-road, and universal applications. Today, our filters are the heart and soul of our industry-leading cold air intake systems.

PART NUMBER TO BE APPROXIMATELY LOCATED HE

5. DEBURR ALL OUTSIDE EDGE

4. TEXT FONT HEMI HEAD 426

METRIC TOLERANCES: X.±2.5. X.X±0.8, X.XX±0.25

Innovative Production

Massive 1,000 cfm Reinforced Intake Filters