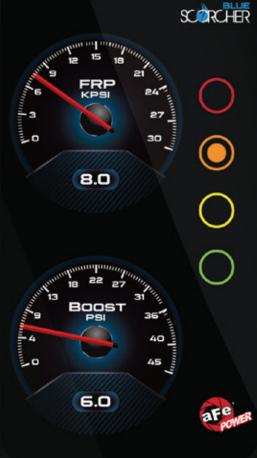

## HORSEPOWER BOOST

MONITOR

INJT

1.1

Up your power and haul heavy loads with custom tunes and plug-and-play power modules. Use our in-depth displays and data loggers to monitor your vehicle's health and keep it operating at optimal performance levels.

46

Bluetooth<sup>©</sup>- Enabled Scorcher<sup>®</sup> BLUE

 $(\mathbf{18})$ 

Sprint Booster — Increase Accelerator Response

Shift Logic<sup>®</sup> — Reduces Transmission Slippage