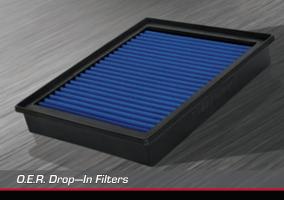

# PERFORMANCE AIR FILTERS

### FLOW IS OUR MIDDLE NAME

04-003842A FOR 24-91092

> 35.37 2X R1.393

> > [261.52] 2X R10.296

> > > 266.6 2X R10.50

Back in 1999, we set out to provide the ultimate air filter for OE replacement, racing, off-road, and universal applications. Today, our filters are the heart and soul of our industry-leading cold air intake systems.