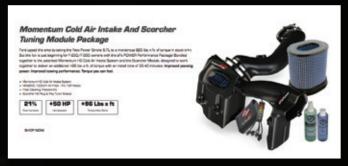

## HORSEPOWER BOOST

MONITOR

INJT

1.1

Up your power and haul heavy loads with custom tunes and plug-and-play power modules. Use our in-depth displays and data loggers to monitor your vehicle's health and keep it operating at optimal performance levels.

46

Bluetooth<sup>©</sup>- Enabled Scorcher<sup>®</sup> BLUE

 $(\mathbf{18})$ 

Sprint Booster — Increase Accelerator Response

Shift Logic<sup>®</sup> — Reduces Transmission Slippage