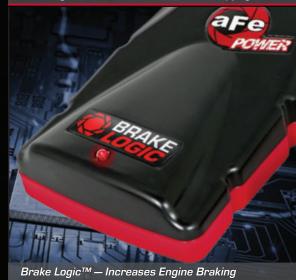

# ELECTRONIC MODULES

## HORSEPOWER BOOST

MONITOR

INJT

1.1

Up your power and haul heavy loads with custom tunes and plug-and-play power modules. Use our in-depth displays and data loggers to monitor your vehicle's health and keep it operating at optimal performance levels.

46

Bluetooth<sup>©</sup>- Enabled Scorcher<sup>®</sup> BLUE

 $(\mathbf{18})$ 

Sprint Booster — Increase Accelerator Response

Shift Logic<sup>®</sup> — Reduces Transmission Slippage