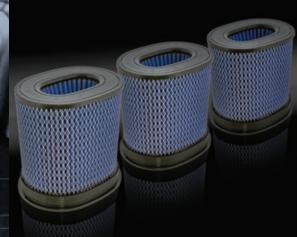

# PERFORMANCE AIR FILTERS

### FLOW IS OUR MIDDLE NAME

04-003842A FOR 24-91092

> 35.37 2X R1.393

> > [261.52] 2X R10.296

> > > 266.6 2X R10.50

Back in 1999, we set out to provide the ultimate air filter for OE replacement, racing, off-road, and universal applications. Today, our filters are the heart and soul of our industry-leading cold air intake systems.

PART NUMBER TO BE APPROXIMATELY LOCATED HE

5. DEBURR ALL OUTSIDE EDGE

4. TEXT FONT HEMI HEAD 426

METRIC TOLERANCES: X.±2.5. X.X±0.8, X.XX±0.25

Innovative Production

Massive 1,000 cfm Reinforced Intake Filters