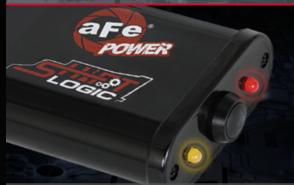

# ELECTRONIC MODULES

## HORSEPOWER BOOST

MONITOR

INJT

1.1

Up your power and haul heavy loads with custom tunes and plug-and-play power modules. Use our in-depth displays and data loggers to monitor your vehicle's health and keep it operating at optimal performance levels.

46

Bluetooth<sup>©</sup>- Enabled Scorcher<sup>®</sup> BLUE

 $(\mathbf{18})$ 

Sprint Booster — Increase Accelerator Response

Shift Logic<sup>®</sup> — Reduces Transmission Slippage